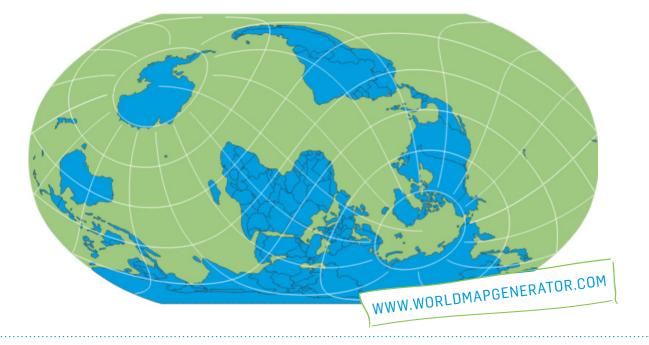

## CARTOGRAPHER: Construction & Design of Worldmaps

With the **Cartographer**, the central topic is accuracy and distortion of the shapes of individual countries. The focus is laid on the choice of projection. Projections are classified in «Viewpoints» into a set of projection categories on the basis of formal criteria. This protagonist makes visible how the shapes of countries depend on the choice of projection and on what is placed at the pictorial centre.