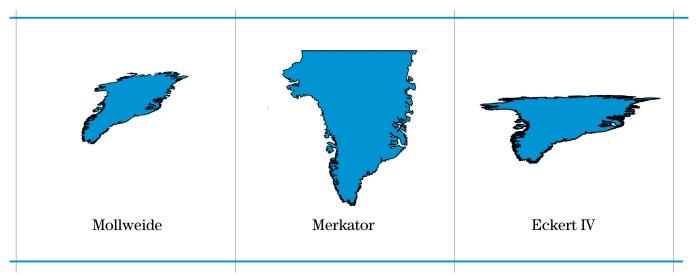

Shapes oft the antarctica in a Mercatorprojection as with different images centers.

Greenland depicted in different Projections.