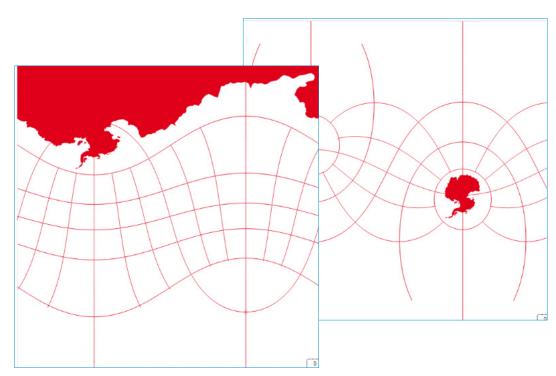

Shapes oft the antarctica in a Mercatorprojection as with different images centers.

Greenland depicted in different Projections.